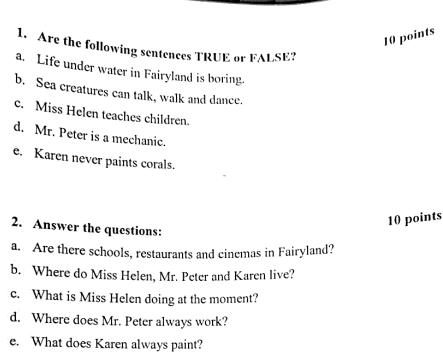

#### SUBIECTUL I

- 1. Are the following sentences TRUE or FALSE?
  - a. F
  - b. T
  - c. T
  - d. F
  - e. F

#### 2. Answer the questions:

- a. Yes, there are.
- b. They live (under the water) in Fairyland.
- c. She is playing table tennis with her friend, Katie.
- d. He always works in a police station.
- e. She always paints corals.