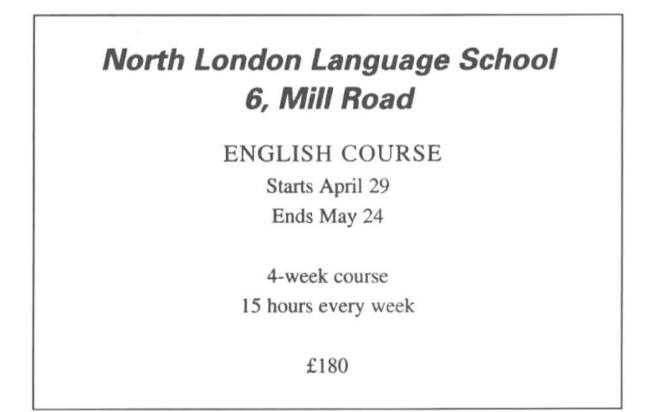

CANDIDATE A

### You and your partner will speak to each other about A LANGUAGE SCHOOL.

CANDIDATE B: What is the name of the school?

CANDIDATE A: North London Language School.

CANDIDATE B: Are there any English Classes?

CANDIDATE A: Yes, there are.

CANDIDATE B: What's the number of hours? / How many hours has the course got?

CANDIDATE B: There are 15 hours every week. / This is a 4-week course.

CANDIDATE A: How much does it cost? / How much is it?

- CANDIDATE B: It costs / It's £180.
- CANDIDATE A: When doe it begin / start?

CANDIDATE B: It begins / starts on the 29<sup>th</sup> of April.