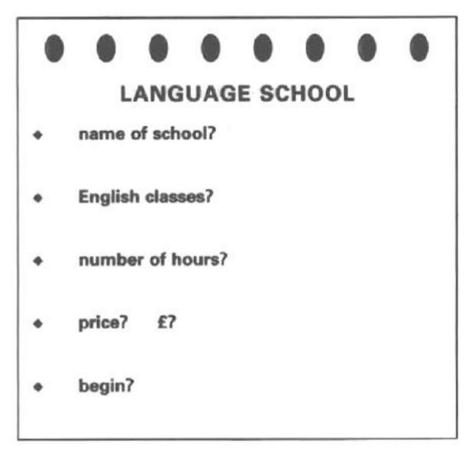

## CANDIDATE B

(You can write your questions below)

| Question 1: | <br> | <br> | <br> |  |
|-------------|------|------|------|--|
| Question 2: | <br> |      | <br> |  |
| Question 3: |      |      |      |  |
| Question 4: |      |      |      |  |
| Question 5: | <br> | <br> | <br> |  |

### You and your partner will speak to each other about A LANGUAGE SCHOOL.

CANDIDATE B: What is the name of the school?

CANDIDATE A: North London Language School.

CANDIDATE B: Are there any English Classes?

CANDIDATE A: Yes, there are.

CANDIDATE B: What's the number of hours? / How many hours has the course got?

CANDIDATE B: There are 15 hours every week. / This is a 4-week course.

CANDIDATE A: How much does it cost? / How much is it?

- CANDIDATE B: It costs / It's £180.
- CANDIDATE A: When doe it begin / start?

CANDIDATE B: It begins / starts on the 29<sup>th</sup> of April.