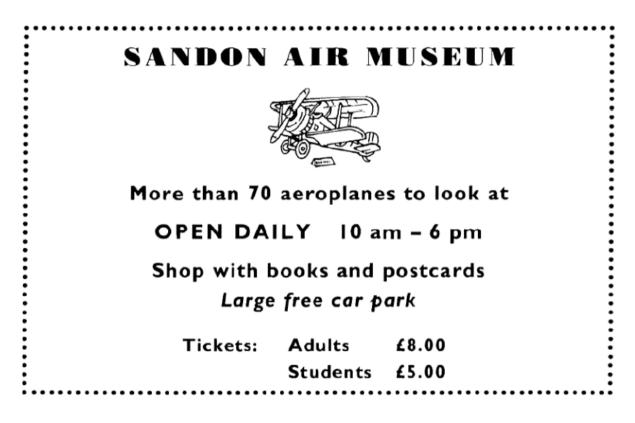

# You and your partner will speak to each other about A MUSEUM.

CANDIDATE B: What can you see there?

CANDIDATE A: I / We can see more than 70 aeroplanes.

CANDIDATE B: Is it open at the weekends?

CANDIDATE A: Yes, it is open daily.

CANDIDATE B: How much is a student ticket? / How much does a student ticket cost?

CANDIDATE A: It's £5.

CANDIDATE B: Is there a car park?

CANDIDATE A: Yes, there is a large free car park.

CANDIDATE B: Can I / you buy a post card?

CANDIDATE A: Yes, you / I can.