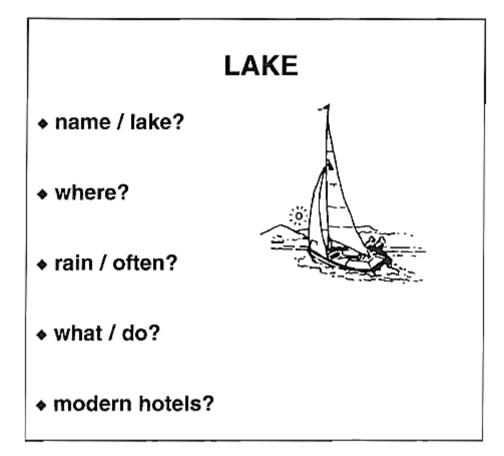

## **ANSWERS:**

You and your partner will speak to each other about A LAKE.

CANDIDATE B: What is the name of the lake?

CANDIDATE A: It's Silver Lake.

CANDIDATE B: Where is it?

CANDIDATE A: It's 20 kilometers from the city airport.

CANDIDATE B: Does it often rain (there)?

CANDIDATE A: It's dry and sunny (300 days a year).

CANDIDATE B: What can you do there?

CANDIDATE A: You can go walking, swimming and on boat trips.

CANDIDATE B: Are there any modern hotels?

CANDIDATE A: There are 5 large, new hotels.