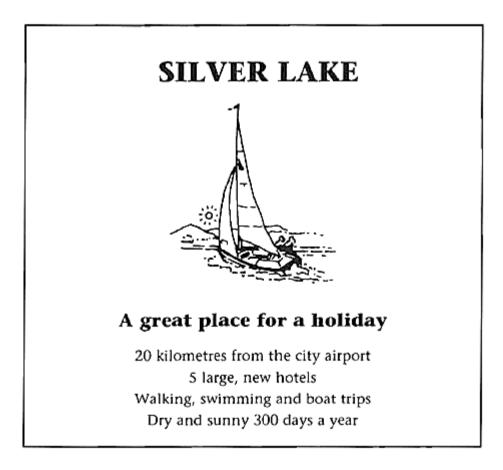

## **ANSWERS:**

You and your partner will speak to each other about A LAKE.

CANDIDATE B: What is the name of the lake?

CANDIDATE A: It's Silver Lake.

CANDIDATE B: Where is it?

CANDIDATE A: It's 20 kilometers from the city airport.

CANDIDATE B: Does it often rain (there)?

CANDIDATE A: It's dry and sunny (300 days a year).

CANDIDATE B: What can you do there?

CANDIDATE A: You can go walking, swimming and on boat trips.

CANDIDATE B: Are there any modern hotels?

CANDIDATE A: There are 5 large, new hotels.